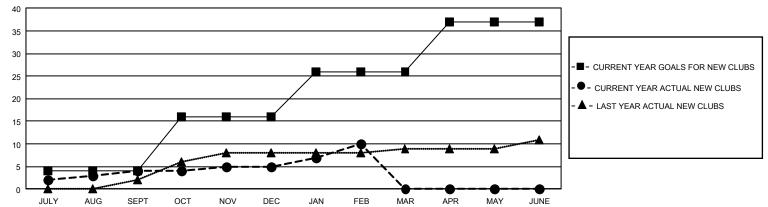

## GOALS AND ACTUAL MEMBERS CUMULATIVE

| DROPPED CLUBS: 20          |                      | 628 CLUBS OF 1,258 ADDED 1 OR<br>MORE NEW MEMBERS | GENDER DISTRIBUTION  MALE 17,452 (64.90%)                |                                          |  |
|----------------------------|----------------------|---------------------------------------------------|----------------------------------------------------------|------------------------------------------|--|
| DROPPED MEMBERS DECEASED   | 299                  |                                                   | FEMALE NON BINARY PREFER NOT TO ANSWER                   | 9,436 (35.09%)<br>0 (0.00%)<br>1 (0.00%) |  |
| CLUB CANCELLED OTHER TOTAL | 98<br>1,948<br>2,345 | CLICK HERE FOR CUMULATIVE MEMBERSHIP DATA         | TOTAL FAMILY UNIT MEMBE<br>FAMILY MEMBERS PAYING<br>DUES | , , , , , , , , , , , , , , , , , , , ,  |  |

## REPORT DOES NOT INCLUDE CLUBS IN UNDISTRICTED AREAS.

| Clubs                 |               |           |               | Members               |                        |                         |                                                    |
|-----------------------|---------------|-----------|---------------|-----------------------|------------------------|-------------------------|----------------------------------------------------|
| RESULTS FOR 2022-2023 |               |           |               | RESULTS FOR 2022-2023 |                        |                         |                                                    |
| QUARTER               | NEW CLUB GOAL | NEW CLUBS | DROPPED CLUBS | QUARTER MEM           | BER GROWTH NET<br>GOAL | MEMBER GROWTH<br>ACTUAL | DROPPED<br>MEMBERS ACTUAL<br>(including transfers) |
| JULY/AUG/SEPT         | 12            | 4         | 5             | JULY/AUG/SEPT         | 306                    | 618                     | 652                                                |
| OCT/NOV/DEC           | 36            | 1         | 11            | OCT/NOV/DEC           | 450                    | 935                     | 1,254                                              |
| JAN/FEB/MAR           | 30            | 5         | 4             | JAN/FEB/MAR           | 438                    | 934                     | 439                                                |
| APR/MAY/JUNE          | 33            | 0         | 0             | APR/MAY/JUNE          | 426                    | 0                       | 0                                                  |